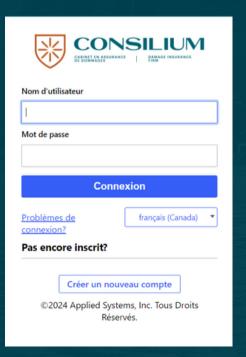

#### Step 1

Enter your username (your email address)

Enter the <u>temporary password</u> that we sent you via email

Click on Sign-In

#### How to log in:

Enter your user name (your email address)

Enter the <u>temporary password</u> that we sent you via email (or the same password you chose if you used the Client Portal)

Click on Sign-In