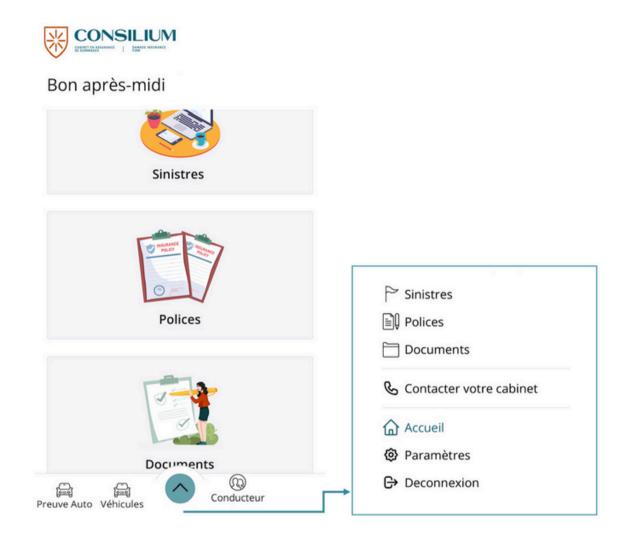

### OVERVIEW OF THE MOBILE APP INTERFACE

Access all our features as well as your profile using the icons and the drop-down menu at the bottom of the app.

Access all our current features using the different navigation panes and menus