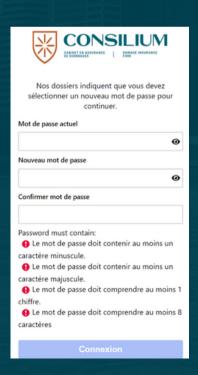

#### Step 2

Re-enter temporary password

Choese a new password and confirm

Click on Sign-In